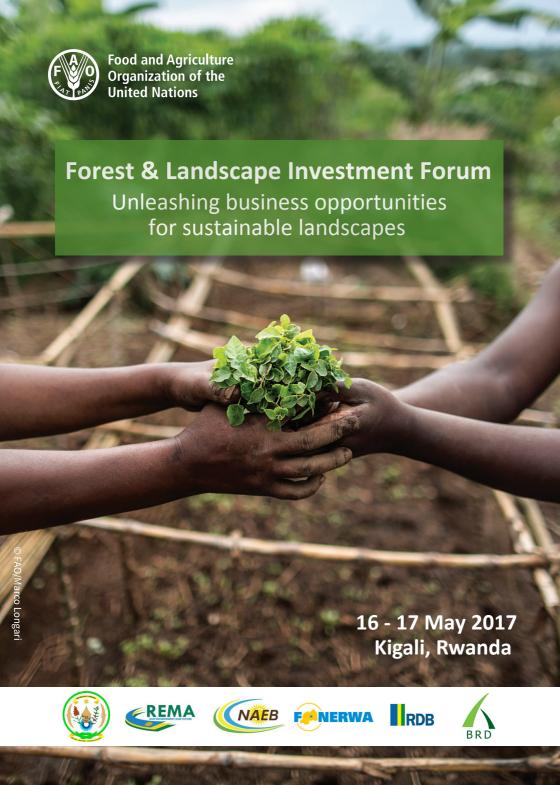

FAO, in collaboration with the Ministry of Natural Resources of Rwanda (MINIRENA), Rwanda Development Board (RDB), the National Agricultural Export Development Board (NAEB) and Rwanda's Green Fund (FONERWA), is delighted to convene the inaugural Forest and Landscape Investment Forum (FLIF).